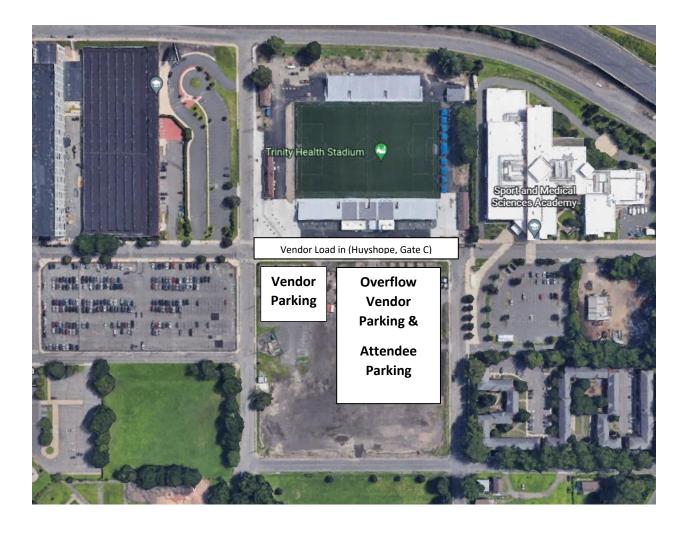

## Hartford Athletic Hiring Expo Parking

**Vendor Load In** – Vendors will be able to temporarily park on Huyshope Ave and load in their equipment/materials through Gate C, where Hartford Athletic will be able to check in each vendor and show them on the map/usher them to their spot.

**Vendor Parking** – Vendors of the hiring expo should be expected to park in the paved side of Lot 2, which is off Masseek St/Huyshope Ave. This will be open for vendors first come first serve, which is 60 spots. Once this is filled, vendors can park in our overflow/attendee parking, which is Lot 2.

**Attendee Parking** – Attendees will be expected to park in the gravel section of Lot 2, which holds up to 500 cars. There will be directional signage to help direct the attendees. They will be able to walk across the street and enter the stadium through Gate A, which is on the corner of Masseek & Huyshope.